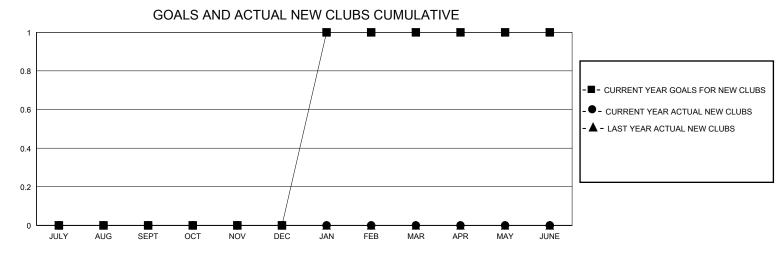

## District 27 E1

Results as of: 3/31/2024

| GMT:                  |               |           | GMT CA        |                       |                         |                         |                                                    |  |
|-----------------------|---------------|-----------|---------------|-----------------------|-------------------------|-------------------------|----------------------------------------------------|--|
|                       | Club          | s         |               | Members               |                         |                         |                                                    |  |
| RESULTS FOR 2023-2024 |               |           |               | RESULTS FOR 2023-2024 |                         |                         |                                                    |  |
| QUARTER               | NEW CLUB GOAL | NEW CLUBS | DROPPED CLUBS | QUARTER MEM           | MBER GROWTH NET<br>GOAL | MEMBER GROWTH<br>ACTUAL | DROPPED<br>MEMBERS ACTUAL<br>(including transfers) |  |
| JULY/AUG/SEPT         | 0             | 0         | 0             | JULY/AUG/SEPT         | 5                       | 34                      | 28                                                 |  |
| OCT/NOV/DEC           | 0             | 0         | 0             | OCT/NOV/DEC           | 5                       | 34                      | 40                                                 |  |
| JAN/FEB/MAR           | 1             | 0         | 0             | JAN/FEB/MAR           | 5                       | 42                      | 22                                                 |  |
| APR/MAY/JUNE          | 0             | 0         | 0             | APR/MAY/JUNE          | 5                       | 0                       | 0                                                  |  |