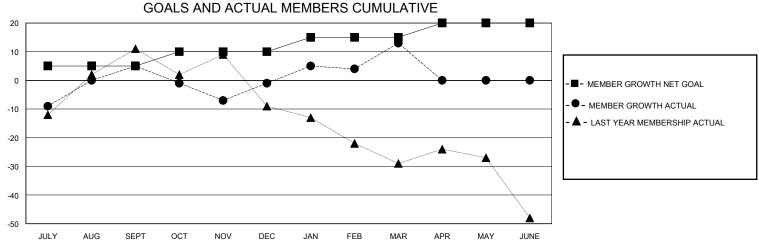

## District 27 E1

Results as of: 3/31/2024

| GMT:                  |               |           | GMT CA        |                       |                         |                         |                                                    |  |
|-----------------------|---------------|-----------|---------------|-----------------------|-------------------------|-------------------------|----------------------------------------------------|--|
|                       | Club          | s         |               | Members               |                         |                         |                                                    |  |
| RESULTS FOR 2023-2024 |               |           |               | RESULTS FOR 2023-2024 |                         |                         |                                                    |  |
| QUARTER               | NEW CLUB GOAL | NEW CLUBS | DROPPED CLUBS | QUARTER MEM           | MBER GROWTH NET<br>GOAL | MEMBER GROWTH<br>ACTUAL | DROPPED<br>MEMBERS ACTUAL<br>(including transfers) |  |
| JULY/AUG/SEPT         | 0             | 0         | 0             | JULY/AUG/SEPT         | 5                       | 34                      | 28                                                 |  |
| OCT/NOV/DEC           | 0             | 0         | 0             | OCT/NOV/DEC           | 5                       | 34                      | 40                                                 |  |
| JAN/FEB/MAR           | 1             | 0         | 0             | JAN/FEB/MAR           | 5                       | 42                      | 22                                                 |  |
| APR/MAY/JUNE          | 0             | 0         | 0             | APR/MAY/JUNE          | 5                       | 0                       | 0                                                  |  |